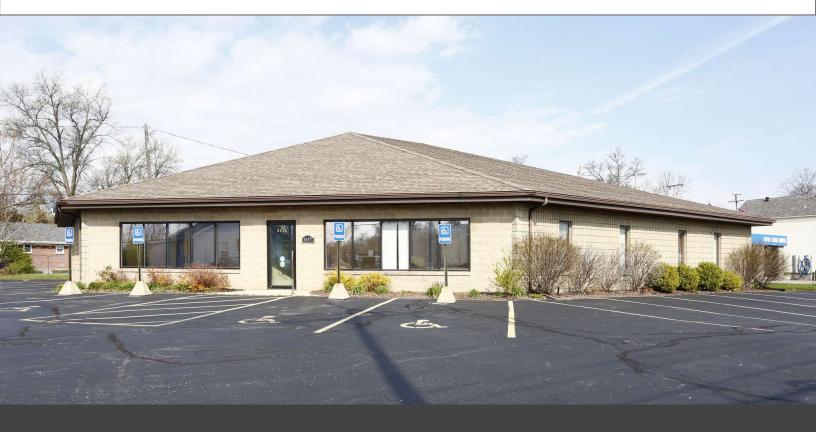

# 3435 N Holland Sylvania

Excellent sale / lease opportunity, flexible terms, Sylvania Township – no current city taxes, convenient location with plenty of parking. Great location, near I-475, I-23, plenty of business and schools that guarantee large traffic flow. Open concept building that gives the opportunity to configure two floors with same square footage.

#### **PROPERTY FACTS**

- ✓ Commercial building located in Sylvania Township.
- ✓ Parcel Number: 7848597
- ✓ On-site parking: Easy Access
- Attached Garage in Back
- ✓ Gross Building Area (GBA): Approximately 10,400 sqft
- ✓ Private Offices / Medical / Retail
- ✓ Lot Size: 18,375 sqft
- ✓ Subdivision: Central Ave Park
  ✓ Built in: 1989 / Renovated 2021