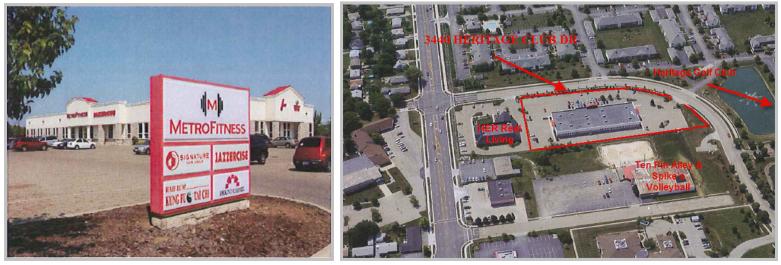

## FOR SALE OR LEASE 3440 HERITAGE CLUB DR., HILLIARD, OH

Constructed in 2004, the Heritage Club retail center consists of a single, one-story, multi-tenant retail building on an approximate 2.880 acre lot. The property includes four separate suites within the entire building that are all connected to the central men's and women's locker rooms. The gym suite includes a large open area for workout machines, a separate cardio room and three tanning rooms. The former Jazzercise suite is an open area that Metro Fitness has expressed preliminary interest in adding to their proposed new lease agreement. The hair salon, Jazzercise, and Hilliard Cheer Academy have an open layout.

build self-esteem and develop skills necessary to advance to the middle school and high school cheerleading programs.

Heritage Club Drive is a 24,000 square foot retail building located on Heritage Club Drive in Hilliard, a thriving suburb of Columbus. Heritage Club is located a half mile from the intersection of Main Street and Cemetery Road and only two miles east of the I-270 interchange. The property is directly in front of the prestigious Heritage Country Club.

Harry Lancz Associate Broker

Top Left: 4,000 square feet of available highly visible endcap space in front of MetroFitness; Top Right: Inside Hilliard Cheer Academy; Left: Inside MetroFitness

Great Location! 3440 Heritage Club Drive is located directly between Main Street and Hilliard's private golf club The Heritage Club. All part of a beautifully landscaped area complete with man made lake and water fountain.