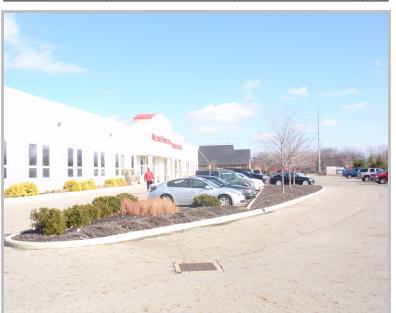

## FOR SALE OR LEASE 3440 HERITAGE CLUB DR., HILLIARD, OH

Constructed in 2004, the Heritage Club retail center consists of a single, one-story, multi-tenant retail building on an approximate 2.880 acre lot. The property includes four separate suites within the entire building that are all connected to the central men's and women's locker rooms. The gym suite includes a large open area for workout machines, a separate cardio room and three tanning rooms. The former Jazzercise suite is an open area that Metro Fitness has expressed preliminary interest in adding to their proposed new lease agreement. The hair salon, Jazzercise, and Hilliard Cheer Academy have an open layout.

build self-esteem and develop skills necessary to advance to the middle school and high school cheerleading programs.

Heritage Club Drive is a 24,000 square foot retail building located on Heritage Club Drive in Hilliard, a thriving suburb of Columbus. Heritage Club is located a half mile from the intersection of Main Street and Cemetery Road and only two miles east of the I-270 interchange. The property is directly in front of the prestigious Heritage Country Club.

Harry Lancz Associate Broker

Top Left: 4,000 square feet of available highly visible endcap space in front of MetroFitness; Top Right: Inside Hilliard Cheer Academy; Left: Inside MetroFitness

Great Location! 3440 Heritage Club Drive is located directly between Main Street and Hilliard's private golf club The Heritage Club. All part of a beautifully landscaped area complete with man made lake and water fountain.