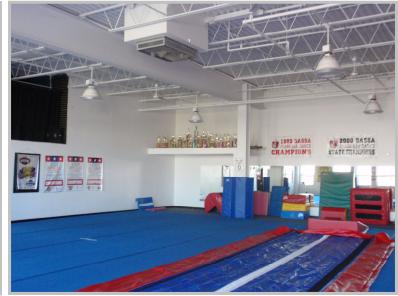

and its equipment.

GLA: 3,000 SF (12%) Hilliard Cheer Academy offers recreational cheer classes and competitive dance teams for youths in Kindergarten through High School. Hilliard Cheer Academy offers programs that will benefit youths as they will

build self-esteem and develop skills necessary to advance to the middle school and high school cheerleading programs.

Heritage Club Drive is a 24,000 square foot retail building located on Heritage Club Drive in Hilliard, a thriving suburb of Columbus. Heritage Club is located a half mile from the intersection of Main Street and Cemetery Road and only two miles east of the I-270 interchange. The property is directly in front of the prestigious Heritage Country Club.

Harry Lancz Associate Broker

Top Left: 4,000 square feet of available highly visible endcap space in front of MetroFitness; Top Right: Inside Hilliard Cheer Academy; Left: Inside MetroFitness

Great Location! 3440 Heritage Club Drive is located directly between Main Street and Hilliard's private golf club The Heritage Club. All part of a beautifully landscaped area complete with man made lake and water fountain.