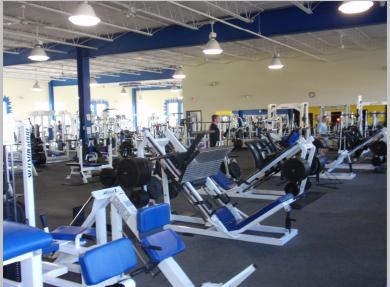

Current tenants include:

GLA: 16,600 SF (70%) Metro Fitness offers members a variety of unique benefits including state-of-the-art equipment, nutritional supplements, personal training services, tanning facilities, and Pro Shops. Metro Fitness offers free Personal Training Orientations at all six locations. This provides members and guests the opportunity to talk with Certified Personal Trainers and become familiar with the gym

Harry Lancz Associate Broker

Top Left: 4,000 square feet of available highly visible endcap space in front of MetroFitness; Top Right: Inside Hilliard Cheer Academy; Left: Inside MetroFitness

Great Location! 3440 Heritage Club Drive is located directly between Main Street and Hilliard's private golf club The Heritage Club. All part of a beautifully landscaped area complete with man made lake and water fountain.